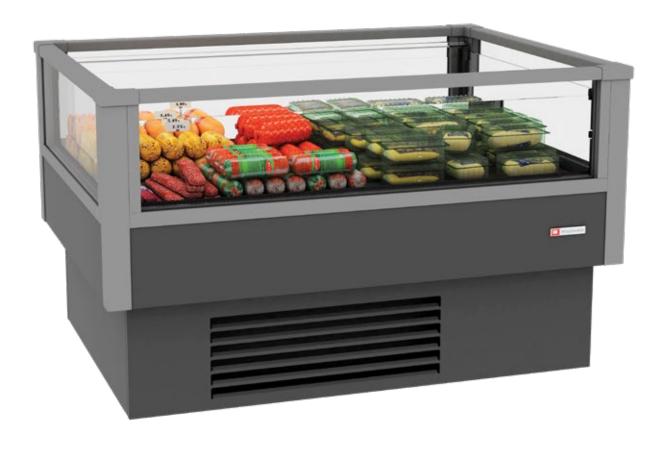

#### WELL ONLY SELF-SERVICE INTEGRAL CABINET

Transparency, lightness and efficiency are the distinguishing features of Interlaken which is designed to combine advanced display solutions and high loading capacity.

#### Benefits & Specifications:

- User-friendly
- Small footprint with compact design
- Easy access and ergonomic design
- Customized solutions for individual needs
- Fully configurable to different concepts
- Easily adaptable to seasonal needs
- Low operating costs
- Simplified maintenance
- Wide range of future/ refrigerant options