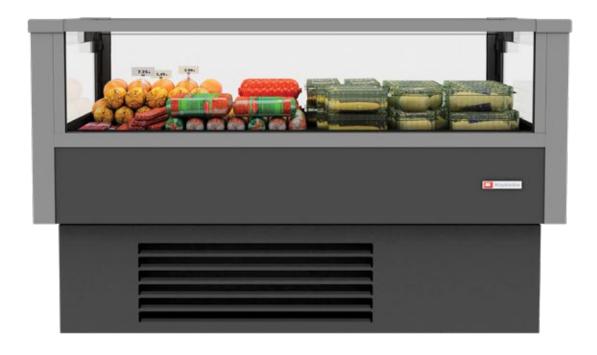

#### WELL ONLY SELF-SERVICE INTEGRAL CABINET

Transparency, lightness and efficiency are the distinguishing features of Interlaken which is designed to combine advanced display solutions and high loading capacity.

#### Benefits & Specifications:

- User-friendly
- Small footprint with compact design
- Easy access and ergonomic design
- Customized solutions for individual needs
- Fully configurable to different concepts
- Easily adaptable to seasonal needs
- Low operating costs
- Simplified maintenance
- Wide range of future/ refrigerant options