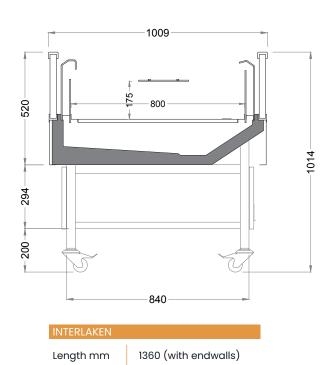

Height: 1014 Length: 1360 Depth: 1009

| SYSTEM  | OPERATING TEMP. °C | REFRIGERANT                        |
|---------|--------------------|------------------------------------|
| PLUG-IN | +2 / +4            | HC<br>HFC blend<br>HFC / HFO blend |