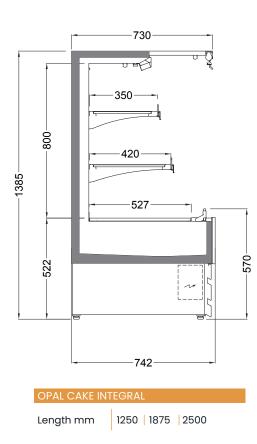

#### Dimensions (mm):

Height : 1385 Length : 937,5 / 1250 / 1660(HC) Depth : 742

| SYSTEM  | OPERATING TEMP. °C | REFRIGERANT                        |
|---------|--------------------|------------------------------------|
| PLUG-IN | -1 / +1<br>+2 / +4 | HC<br>HFC blend<br>HFC / HFO blend |