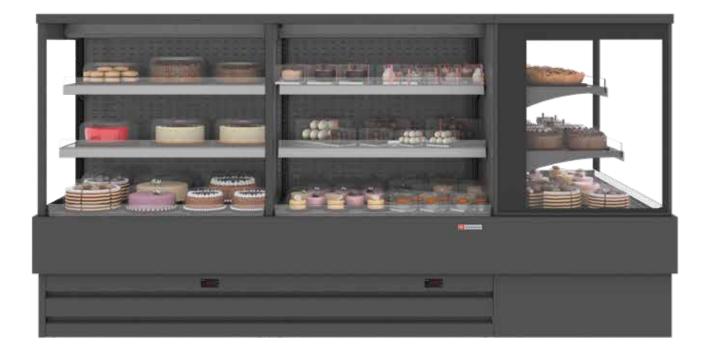

# OPAL CAKE SEMI-VERTICAL INTEGRAL CABINET

## OPAL CAKE SEMI-VERTICAL INTEGRAL CABINET INTEGRAL

Positive temperature mid height refrigerated display cabinets are designed on the basis of energy efficiency and advanced product visibility to promote sales.

#### Benefits & Specifications:

- Impressive eye-catching display
- Multi- features for easy service operations
- Handy product replenishment through multi opening features
- Easy access and ergonomic design
- Increased display area