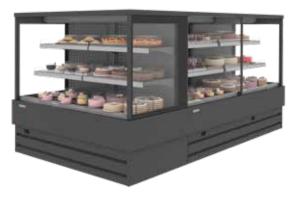

# OPAL CAKE SEMI-VERTICAL INTEGRAL CABINET

## OPAL CAKE SEMI-VERTICAL INTEGRAL CABINET INTEGRAL

Positive temperature mid height refrigerated display cabinets are designed on the basis of energy efficiency and advanced product visibility to promote sales.

#### Benefits & Specifications:

- Impressive eye-catching display
- Multi- features for easy service operations
- Handy product replenishment through multi opening features
- Easy access and ergonomic design
- Increased display area