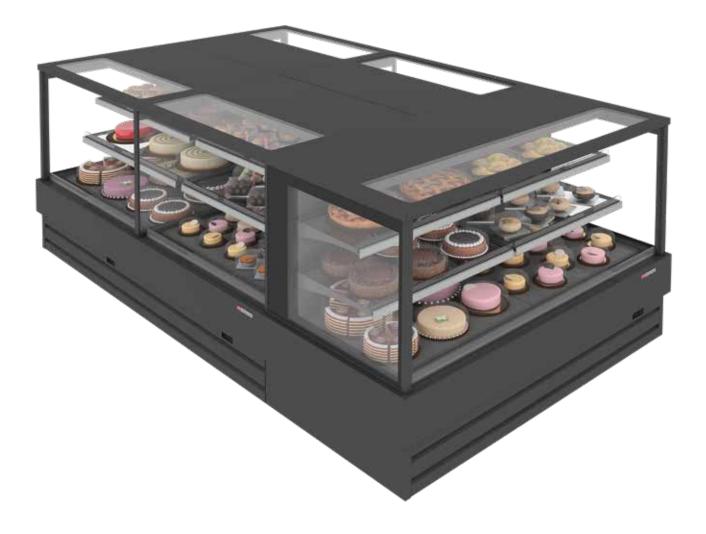

# OPAL CAKE SEMI-VERTICAL INTEGRAL CABINET

## OPAL CAKE SEMI-VERTICAL INTEGRAL CABINET INTEGRAL

Positive temperature mid height refrigerated display cabinets are designed on the basis of energy efficiency and advanced product visibility to promote sales.

#### Benefits & Specifications:

- Impressive eye-catching display
- Multi- features for easy service operations
- Handy product replenishment through multi opening features
- Easy access and ergonomic design
- Increased display area