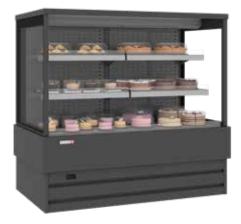

# OPAL CAKE SEMI-VERTICAL INTEGRAL CABINET

## OPAL CAKE SEMI-VERTICAL INTEGRAL CABINET INTEGRAL

Positive temperature mid height refrigerated display cabinets are designed on the basis of energy efficiency and advanced product visibility to promote sales.

#### Benefits & Specifications:

- Impressive eye-catching display
- Multi- features for easy service operations
- Handy product replenishment through multi opening features
- Easy access and ergonomic design
- Increased display area

#### Dimensions (mm):

Height : 1385 Length : 937,5 / 1250 / 1660(HC) Depth : 742

| SYSTEM  | OPERATING TEMP. °C | REFRIGERANT                        |
|---------|--------------------|------------------------------------|
| PLUG-IN | -1 / +1<br>+2 / +4 | HC<br>HFC blend<br>HFC / HFO blend |